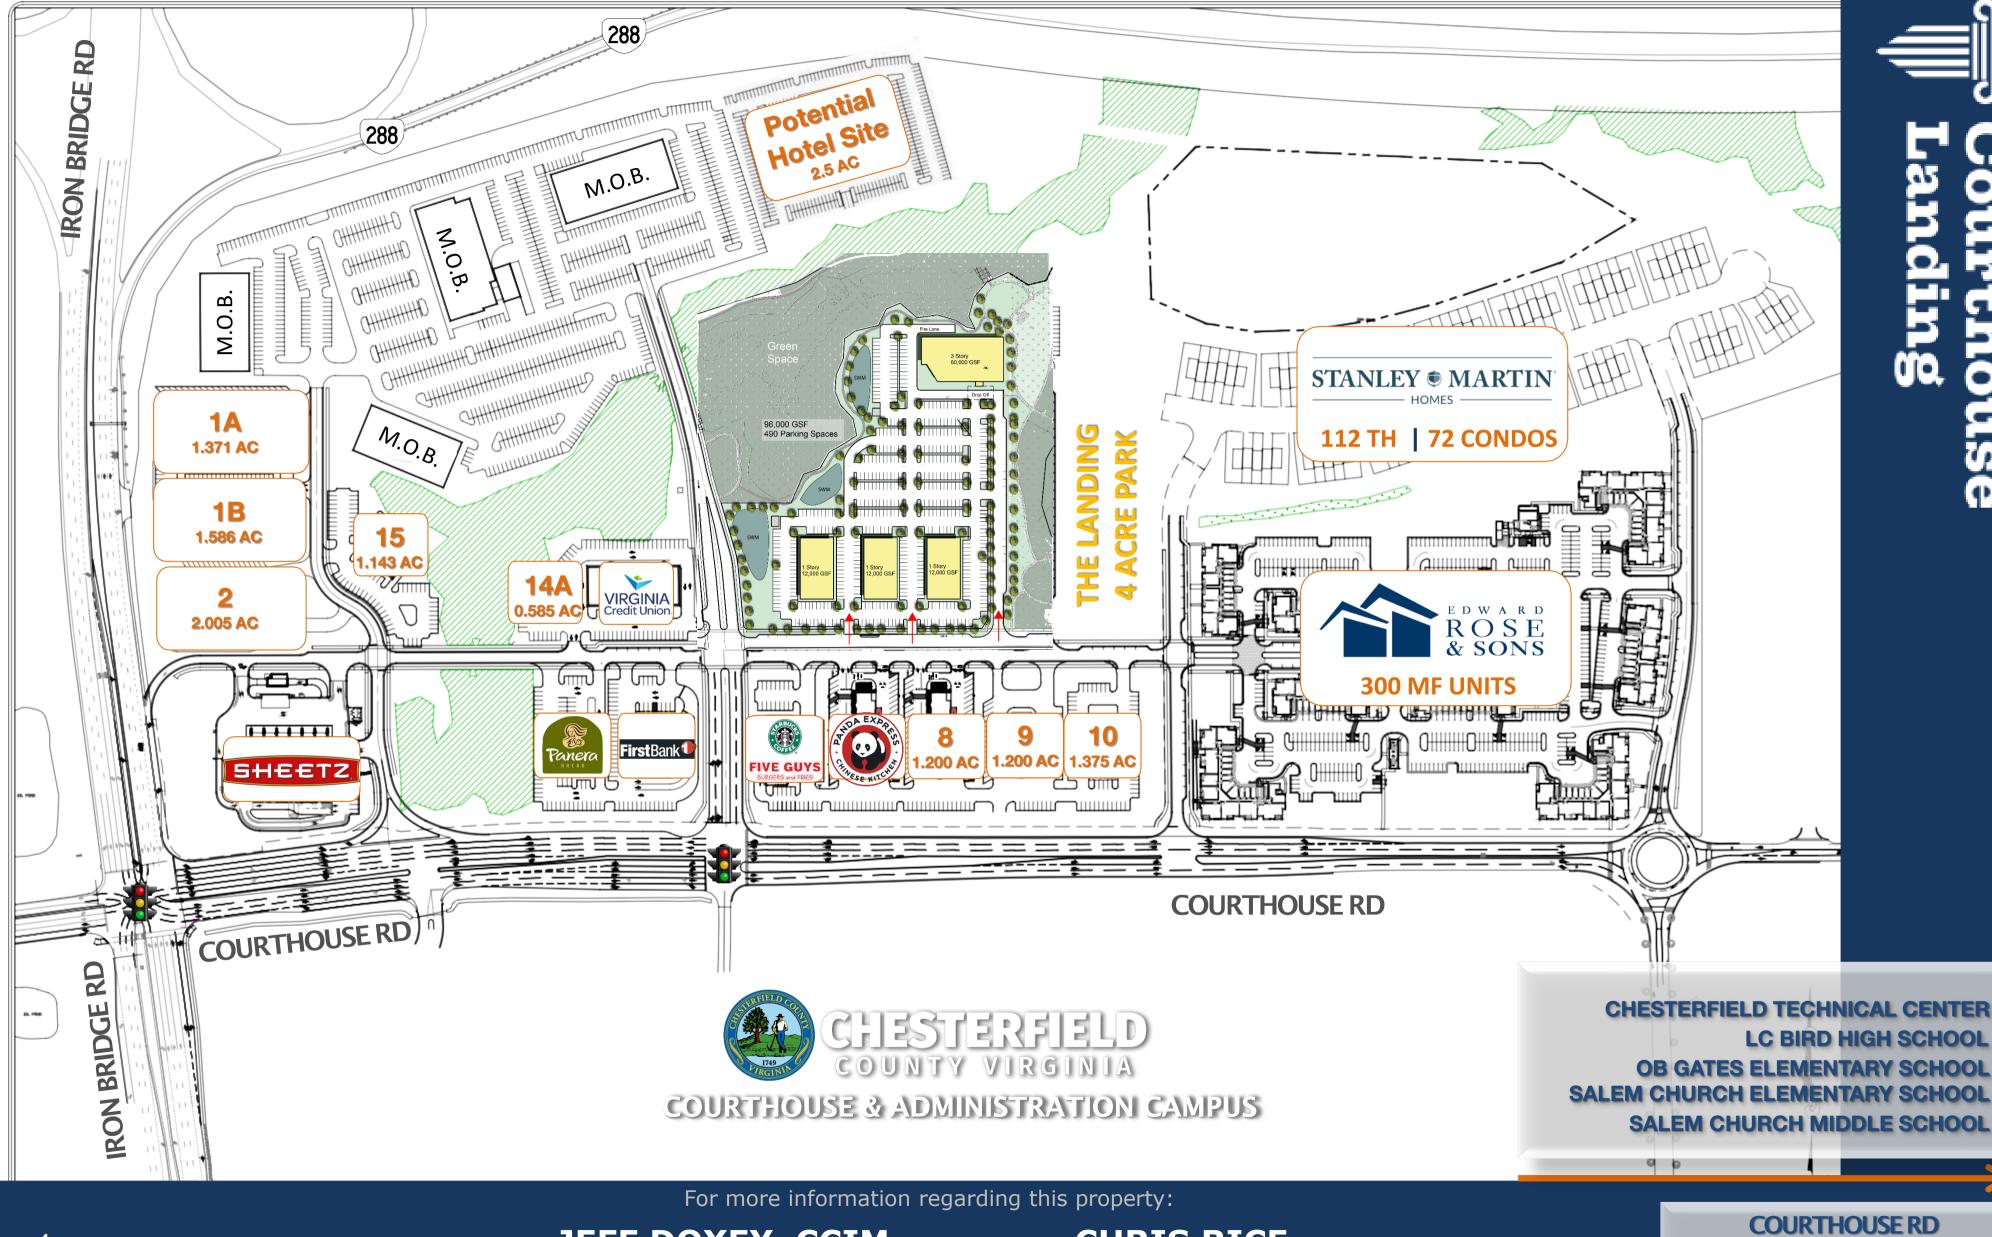

**DEVELOPMENT HIGHLIGHTS** 

- New 124-acre Mixed-Use Development
- Excellent access and visibility at Rt 288 and Iron Bridge Rd
- Prime location at Chesterfield County Courthouse
- 2 Signalized access points
- 8 Acre Medical Office Park
- Delivery Fall 2024
- Road Widening
  - RT 10 by VDOT/CDOT Completed
  - Courthouse Rd by Developer 5 Lanes with 2 **Traffic Signals**

## PROJECT

| MEDICAL    | OFFICE       | COURTHOUSE LANDING VA |
|------------|--------------|-----------------------|
| 200,000 SF | RETAIL       | COURTHOUSE LANDING VA |
| 130 Rooms  | HOTEL        | TOWNEPLACE SUITES     |
| 300 Units  | MULTI-FAMILY | EDWARD ROSE & SONS    |
| 112 Units  | TOWNEHOMES   | STANLEY MARTIN        |
| 72 Units   | CONDOS       | STANLEY MARTIN        |