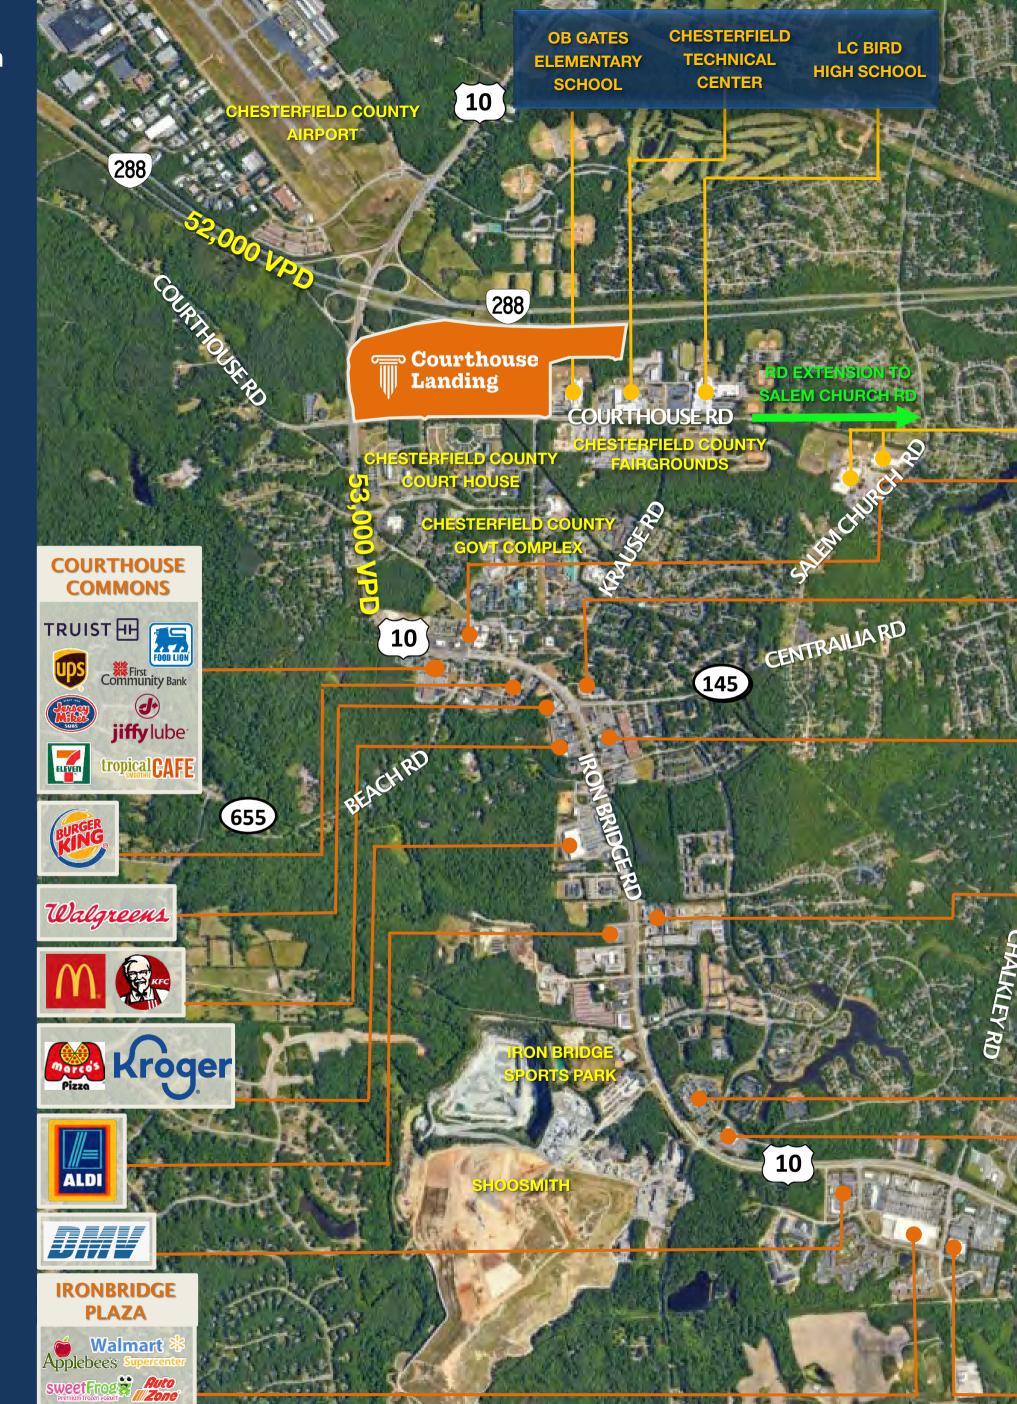

## **N**/**I**Dominion

Courthouse Landing SALEM CHURCH ELEMENTARY SCHOOL

SALEM CHURCH MIDDLE SCHOOL

ALC: NO

**IRON WILL** 

CENTRE

TowneBank

FIRST WATCH

WILL EXTEND THROUGH TO **SALEM CHURCH RD** 

ourthouse

**N**/**I**Dominion