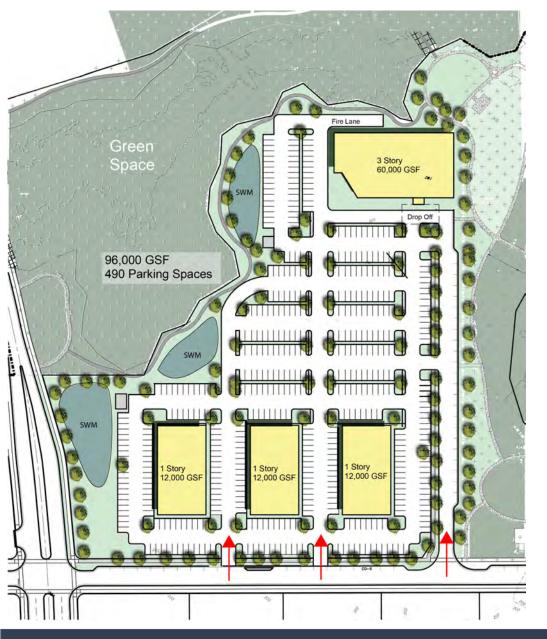

## Medical Office Building Site Features

- Up to 8 acres or 100,000 RSF
- Build to suit and or lease opportunities from 2,500 60,000 RSF
- Building ownership from 6,000 60,000 RSF
- Ample Parking

For more information regarding this property: